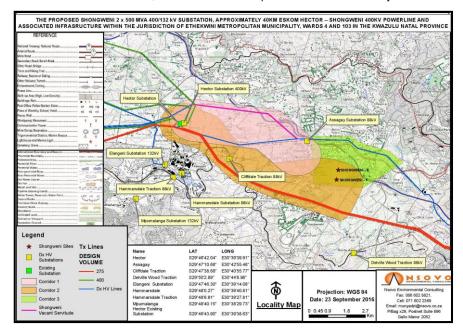

# **LOCATION**

The proposed project will traverse various farms within the jurisdiction of EThekwini Metropolitan Municipality, Wards 4 and 103 in the Kwazulu Natal Province, South Africa. The map below indicates the study area.